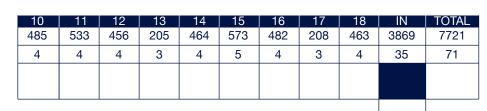

Player \_\_\_\_\_

DO NOT WRITE IN THIS SPACE

2024 Official Scorecard

Tee Time

PINNACLE BANK CHAMPIONSHIP KORN FERRY TOUR PRESENTED BY WOODHOUSE

Round Date

Notes

|       |     |     |     |     |     |     | _   |     |     |      |
|-------|-----|-----|-----|-----|-----|-----|-----|-----|-----|------|
| HOLE  | 1   | 2   | 3   | 4   | 5   | 6   | 7   | 8   | 9   | OUT  |
| Yards | 423 | 452 | 468 | 576 | 218 | 466 | 559 | 212 | 478 | 3852 |
| Par   | 4   | 4   | 4   | 5   | 3   | 4   | 5   | 3   | 4   | 36   |
| Score |     |     |     |     |     |     |     |     |     |      |
|       |     |     |     |     |     |     |     |     |     |      |